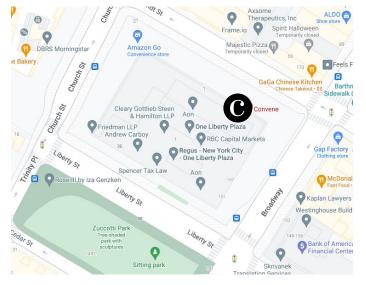

## Find us

0

One Liberty Plaza - 2nd & 3rd Floors New York, New York 10006, 1st Floor Private entrance is at 165 Broadway Avenue

The NYC subway lines 4,5, A, C, J and Z are located at Fulton Street. Additionally, the R and W subway lines are located at Cortlandt Street.